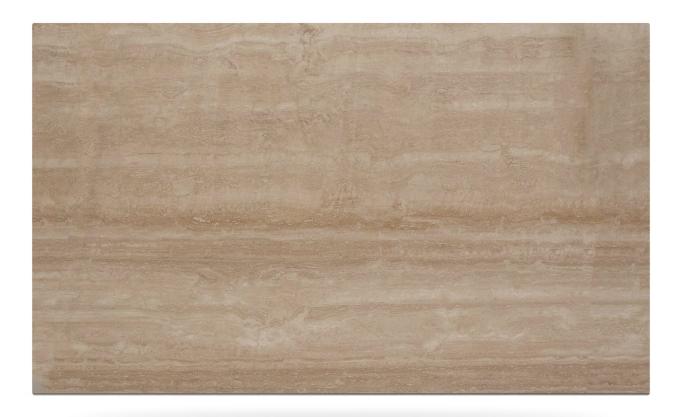

## **Travertino Navona**

Marble • 285 x 165 x 2 cm

## **DESCRIPTION**

Calcareous sedimentary rock. It looks like a uniform material. The dominant colour is very light beige with lighter creamy shades that highlight this delicate striping. It has been used since the ancient times for indoor as well as outdoor decorations. Ideal for the construction industry, interior design, flooring and claddings.