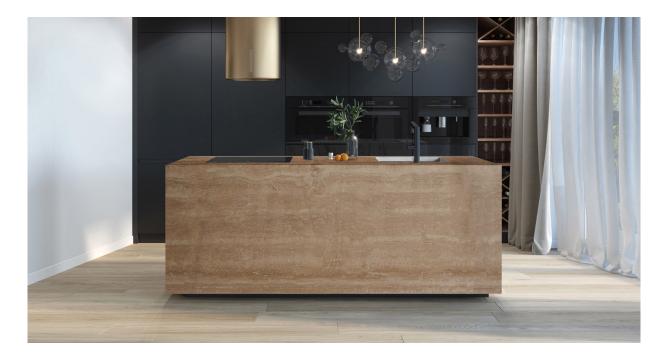

Applications: claddings, floor tiles, kitchen and bathroom vanity tops

**Finishing:** Brushed, Bushhammered, Flamed, Honed, Polished, Sandblasted, Waterjet

SCS: Stone Care System highly recommended for a longer duration.